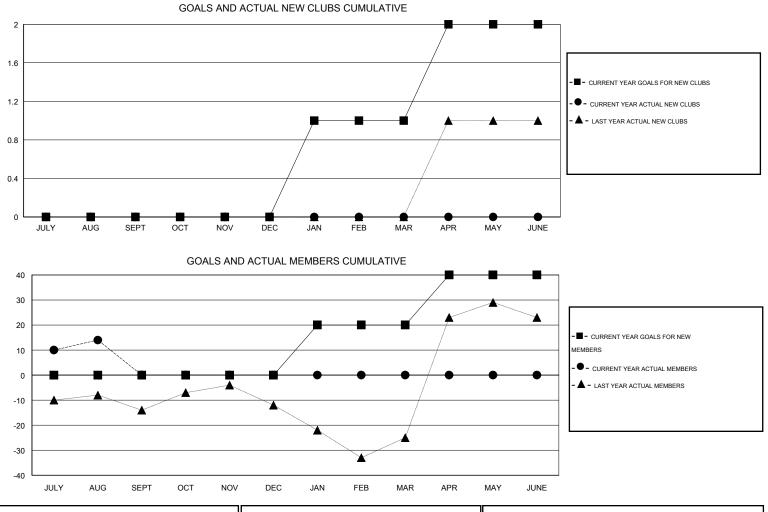

## LOCATION LOUISIANA

 $\mathsf{GMT} \; \mathsf{CA} \; 1$ Clubs Members RESULTS FOR 2015-2016 RESULTS FOR 2015-2016 NEW CLUB NEW CLUBS DROPPED NET NEW MEMBER CHARTER AND DROPPED NET QUARTER QUARTER GOAL CLUBS GAIN/LOSS GOAL NEW MEMBERS MEMBERS GAIN/LOSS ADDED 0 0 1 -1 0 31 17 14 JULY/AUG/SEPT JULY/AUG/SEPT 0 0 0 0 0 0 0 0 OCT/NOV/DEC OCT/NOV/DEC 0 0 0 20 0 0 0 1 JAN/FEB/MAR JAN/FEB/MAR 1 0 0 0 20 0 0 0 APR/MAY/JUNE APR/MAY/JUNE